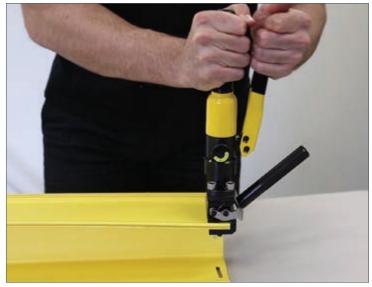

## **Ducting hydraulic hand held slotting tool**

The hand held hydraulic duct slotting tool is a revolutionary design that takes the stress and effort out of slotting duct.

Take advantage of this new method of safely and easily slotting ducting, which will improve the efficiency of your installations and save you and your customer time and money.

## Features & benefits:

- No need to exert excessive force since the unit is hydraulic powered
- · Safe & easy to use
- Ergonomically designed
- Compact design which is easy to transport and doesn't require excess storage space.
- Saves you time by slotting duct quickly
- Allows you to slot an end of duct in less than 1 minute
- · Lightweight, only 2kg
- Repeatedly produces accurate slots
- Slots a variety of duct sizes from 100mm x 50mm up to 300mm x 100mm