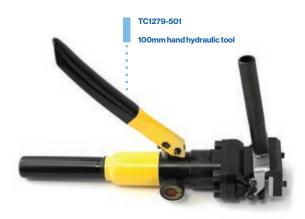

| PART NO.       | DESCRIPTION                                 |
|----------------|---------------------------------------------|
| TC1279-501     | 100mm hand hydraulic tool                   |
| TC1279-501-13S | 100mm hand hydraulic tool head              |
| TC1279-501KIT  | 100mm hand hydraulic tool kit with tool box |