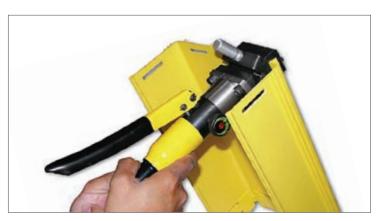

## **Ducting hydraulic hand held slotting tool**

The hand held hydraulic duct slotting tool is a revolutionary design that takes the stress and effort out of slotting duct.

Take advantage of this new method of safely and easily slotting ducting, which will improve the efficiency of your installations and save you and your customer time and money.

## Features & benefits:

- No need to exert excessive force since the unit is hydraulic powered
- · Safe & easy to use
- Ergonomically designed
- Compact design which is easy to transport and doesn't require excess storage space.
- Saves you time by slotting duct quickly
- Allows you to slot an end of duct in less than 1 minute
- · Lightweight, only 2kg
- Repeatedly produces accurate slots
- Slots a variety of duct sizes from 100mm x 50mm up to 300mm x 100mm